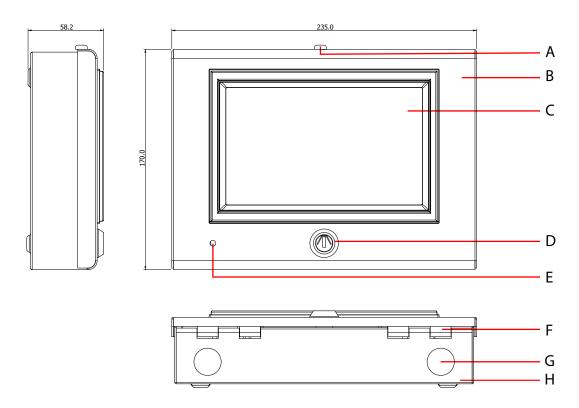

| ID | Description                               | ID | Description                           |
|----|-------------------------------------------|----|---------------------------------------|
| Α  | Enclosure lid fixing screw                | E  | Display ambient light sensor          |
| В  | Enclosure lid                             | F  | Enclosure hinge                       |
| С  | Touch panel display                       | G  | Enclosure knock-out (for cable entry) |
| D  | Enable keyswitch (Enables Access Level 2) | Н  | Enclosure back box                    |