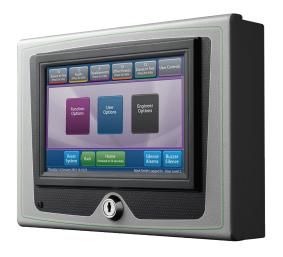

## **Product Overview**

Taktis Vision provides a means of allowing full display and optional control of the Taktis Fire Alarm Control Panel from a small and unobtrusive local control station.

Based on an all new hardware and software platform, the large, full colour graphical display with touch screen functionality, delivers information on the status of the fire alarm system from a remote position or positions.

Taktis Vision can be configured to offer full display and control to replicate the functionality of the Fire Control Panel or to operate as a simple, display only device for applications where access to control the Fire Alarm system would be inappropriate.

### **Features**

- Robust, full colour, 7" 800 x 480 touch screen graphical display
- Full indication of all information displayed at the Fire Control Panel
- Automatic display brightness adjustment
- Silenceable internal sounder
- Connection via RS485 Taktis Panel Network
- Low current, 24V DC powered
- Slim compact construction
- Configurable functionality
- 24 programmable function buttons, selectable based on user account permissions